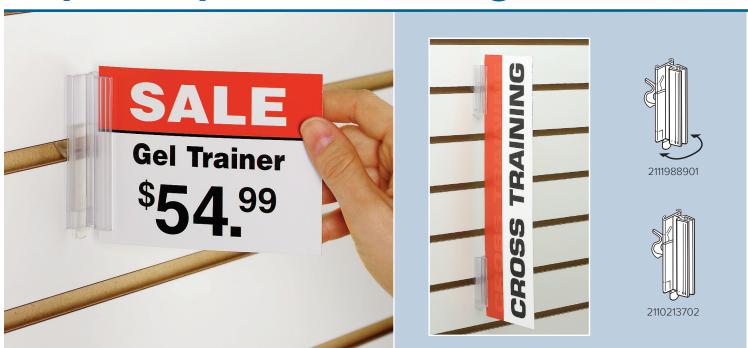

## SuperGrip® Slatwall Sign Holder

## Features and Benefits

- Add aisle signage to standard slatwall
- Available with or without hinge; hinge allows signs to flex when bumped
- Fits most standard slatwall and can be repositioned
- Comes unassembled for easier installation
- ◆ 3" L, two capacities hold material up to .100", or .100"-.250" thick
- Natural polypropylene / clear PVC
- ◆ Unassembled

## Utilize slatwall for promotional signage

Transform slatwall into a premier, promotional message center with the SuperGrip® Slatwall Sign Holder. Simple, effective design hooks neatly into slatwall to display signage in the highly visible "flag" position.

Integrated hinge and SuperGrip® holding power withstand customer interaction to keep signage in place.

## Specifications

| Item No.   | Ref. No. | Style     | Capacity  | Pack |
|------------|----------|-----------|-----------|------|
| 2111988901 | -        | w/ hinge  | .100"     | 1    |
| 2111988902 | -        | w/ hinge  | .100"250" | 1    |
| 2110213701 | -        | w/o hinge | .100"     | 1    |
| 2110213702 | -        | w/o hinge | .100"250" | 1    |